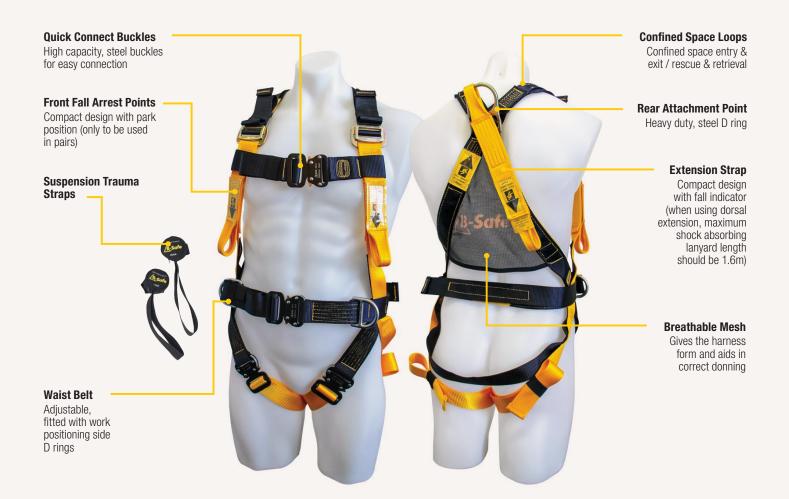

## **POLE WORK HARNESS**

APPLICATIONS Fall Arrest • Restraint Technique • Rescue & Recovery • Confined Space

## **SPECIFICATIONS**

| PRODUCT CODE    |                                                                                                                                      |
|-----------------|--------------------------------------------------------------------------------------------------------------------------------------|
| DESCRIPTION     | Full body harness with front & rear fall arrest attachment points, rear attachment D ring with dorsal extension strap & side D rings |
| MATERIAL        | Polyester, Steel                                                                                                                     |
| CAPACITY        | 140kg                                                                                                                                |
| WEIGHT          | 1.5kg                                                                                                                                |
| SIZE            | Small, Medium, Large, Extra Large                                                                                                    |
| UNIT OF MEASURE | Each                                                                                                                                 |